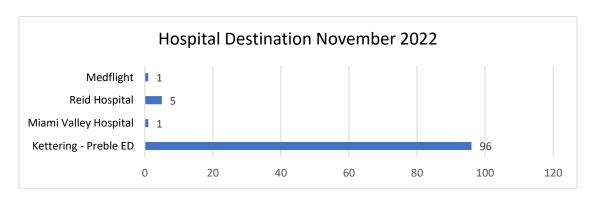

r more units responding to incidents)**

| MONTH     | OVERLAPPING | PERCENTAGE | TOTAL |
|-----------|-------------|------------|-------|
| January   | 79          | 35.59      | 222   |
| February  | 67          | 36.61      | 183   |
| March     | 60          | 29.13      | 206   |
| April     | 83          | 39.71      | 209   |
| May       | 48          | 26.37      | 182   |
| June      | 98          | 44.95      | 218   |
| July      | 88          | 46.56      | 189   |
| August    | 210         | 84         | 250   |
| September | 54          | 30         | 176   |
| October   | 80          | 34.8       | 230   |
| November  | 76          | 40.43      | 188   |
| December  |             |            |       |

### **CALLS BY MONTH (THREE YEAR TREND)**



### TRANSPORT DESTINATION