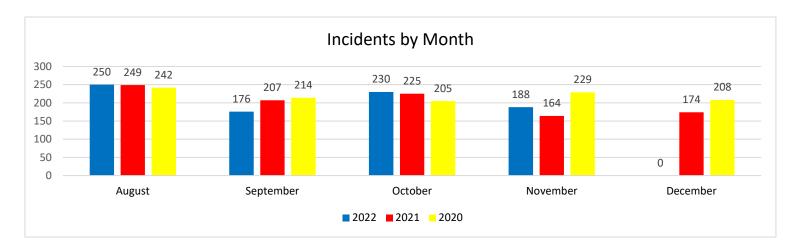

## **OVERLAPPING CALLS (two or more units responding to incidents)**

| MONTH     | OVERLAPPING | PERCENTAGE | TOTAL |
|-----------|-------------|------------|-------|
| January   | 79          | 35.59      | 222   |
| February  | 67          | 36.61      | 183   |
| March     | 60          | 29.13      | 206   |
| April     | 83          | 39.71      | 209   |
| May       | 48          | 26.37      | 182   |
| June      | 98          | 44.95      | 218   |
| July      | 88          | 46.56      | 189   |
| August    | 210         | 84         | 250   |
| September | 54          | 30         | 176   |
| October   | 80          | 34.8       | 230   |
| November  | 76          | 40.43      | 188   |
| December  |             |            |       |

### **CALLS BY MONTH (THREE YEAR TREND)**



### TRANSPORT DESTINATION