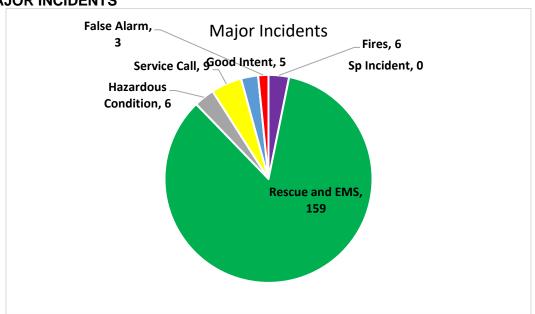

ide."

# **Activity Report November 2022**

The Fire and EMS report for November 2022 shows a combined response of **188** calls for service: **131** EMS responses, including **7** second Medic responses; and **57** fire/rescue responses, including **7** general alarms. We received mutual aid **4** times and provided mutual aid **6** times. **An average of 6.2** calls per day for the month.

| Response by District: | EMS | Fire | <b>Total</b> |
|-----------------------|-----|------|--------------|
| Eaton                 | 125 | 43   | 168          |
| Jackson               | 0   | 1    | 1            |
| Washington            | 5   | 8    | 13           |
| Other                 | 1   | 5    | 6            |
| Total                 | 131 | 57   | 288          |

#### **MAJOR INCIDENTS**



#### **AVERAGE RESPONSE TIME**





Fire and EMS Division

"Committed to excellence, delivered with pride."

# **Activity Report November 2022**

## **OVERLAPPING CALLS (two or more units responding to incidents)**

| MONTH     | OVERLAPPING | PERCENTAGE | TOTAL |
|-----------|-------------|------------|-------|
| January   | 79          | 35.59      | 222   |
| February  | 67          | 36.61      | 183   |
| March     | 60          | 29.13      | 206   |
| April     | 83          | 39.71      | 209   |
| May       | 48          | 26.37      | 182   |
| June      | 98          | 44.95      | 218   |
| July      | 88          | 46.56      | 189   |
| August    | 210         | 84         | 250   |
| September | 54          | 30         | 176   |
| October   | 80          | 34.8       | 23