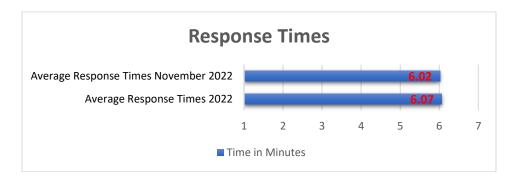

#### **AVERAGE RESPONSE TIME**

Fire and EMS Division

"Committed to excellence, delivered with pride."