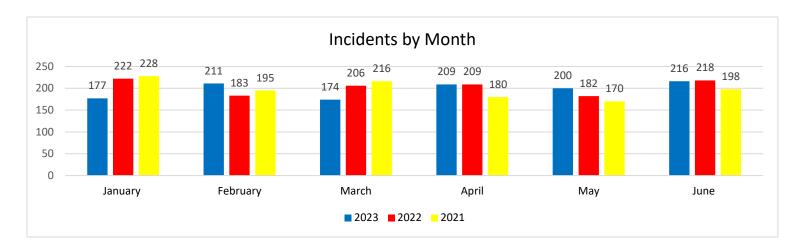

### **OVERLAPPING CALLS (two or more units responding to incidents)**

| MONTH     | OVERLAPPING | PERCENTAGE | TOTAL |
|-----------|-------------|------------|-------|
| January   | 56          | 31.64      | 177   |
| February  | 102         | 48.34      | 211   |
| March     | 98          | 56.32      | 174   |
| April     | 96          | 45.93      | 209   |
| May       | 64          | 32         | 200   |
| June      | 91          | 42         | 216   |
| July      |             |            |       |
| August    |             |            |       |
| September |             |            |       |
| October   |             |            |       |
| November  |             |            |       |
| December  |             |            |       |

## **CALLS BY MONTH (THREE YEAR TREND)**



#### TRANSPORT DESTINATION