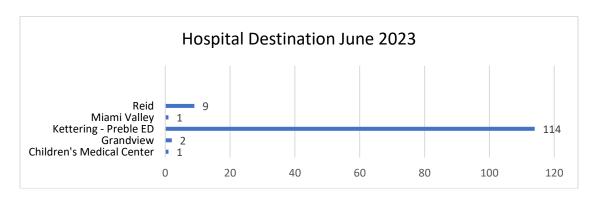

r more units responding to incidents)**

| MONTH     | OVERLAPPING | PERCENTAGE | TOTAL |
|-----------|-------------|------------|-------|
| January   | 56          | 31.64      | 177   |
| February  | 102         | 48.34      | 211   |
| March     | 98          | 56.32      | 174   |
| April     | 96          | 45.93      | 209   |
| May       | 64          | 32         | 200   |
| June      | 91          | 42         | 216   |
| July      |             |            |       |
| August    |             |            |       |
| September |             |            |       |
| October   |             |            |       |
| November  |             |            |       |
| December  |             |            |       |

## **CALLS BY MONTH (THREE YEAR TREND)**



#### TRANSPORT DESTINATION