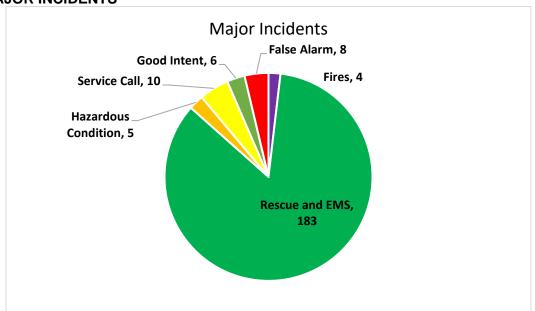

red with pride."

# Activity Report June 2023

The Fire and EMS report for June 2023 shows a combined response of **216** calls for service: **148** EMS responses, including **8**-second Medic responses; and **68** fire/rescue responses, including **8** general alarms. We received mutual aid **6** times and provided mutual aid **2** times. **An average of 7.2 calls per day for the month.** 

| Response by District: | EMS | Fire | <u>Total</u> |
|-----------------------|-----|------|--------------|
| Eaton                 | 138 | 59   | 197          |
| Jackson               | 4   | 2    | 6            |
| Washington            | 4   | 5    | 9            |
| Other                 | 2   | 2    | 4            |
| Total                 | 148 | 68   | 216          |

#### **MAJOR INCIDENTS**



#### **AVERAGE RESPONSE TIME**





Fire and EMS Division

"Committed to excellence, delivered with pride."

# Activity Report June 2023

### **OVERLAPPING CALLS (two or more units responding to incidents)**

| MONTH     | OVERLAPPING | PERCENTAGE | TOTAL |
|-----------|-------------|------------|-------|
| January   | 56          | 31.64      | 177   |
| February  | 102         | 48.34      | 211   |
| March     | 98          | 56.32      | 174   |
| April     | 96          | 45.93      | 209   |
| May       | 64          | 32         | 200   |
| June      | 91          | 42         | 216   |
| July      |             |            |       |
| August    |             |            |       |
| September |             |            |       |
| October   |             |            |       |
|