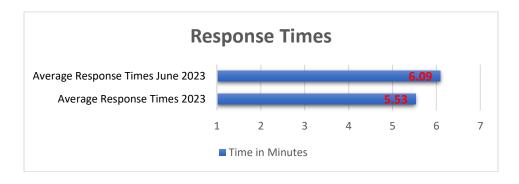

#### **AVERAGE RESPONSE TIME**

Fire and EMS Division

"Committed to excellence, delivered with pride."