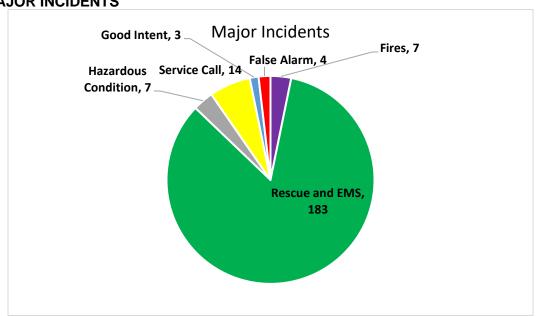

ed with pride."

# Activity Report June 2022

The Fire and EMS report for June 2022 shows a combined response of **218** calls for service: **141** EMS responses, including **5** second Medic responses; and **77** fire/rescue responses, including **9** general alarms. We received mutual aid **10** times and provided mutual aid **4** times. **An average of 7.2 calls per day for the month.** 

| Response by District: | EMS | Fire | <b>Total</b> |
|-----------------------|-----|------|--------------|
| Eaton                 | 131 | 64   | 195          |
| Jackson               | 0   | 2    | 2            |
| Washington            | 8   | 9    | 17           |
| Other                 | 2   | 2    | 4            |
| Total                 | 141 | 77   | 218          |

#### **MAJOR INCIDENTS**



#### **AVERAGE RESPONSE TIME**





Fire and EMS Division

"Committed to excellence, delivered with pride."

### Activity Report June 2022

#### **OVERLAPPING CALLS (two or more units responding to incidents)**

| MONTH     | OVERLAPPING | PERCENTAGE | TOTAL |
|-----------|-------------|------------|-------|
| January   | 79          | 35.59      | 222   |
| February  | 67          | 36.61      | 183   |
| March     | 60          | 29.13      | 206   |
| April     | 83          | 39.71      | 209   |
| May       | 48          | 26.37      | 182   |
| June      | 98          | 44.95      | 218   |
| July      |             |            |       |
| August    |             |            |       |
| September |             |            |       |
| October   |             |            |