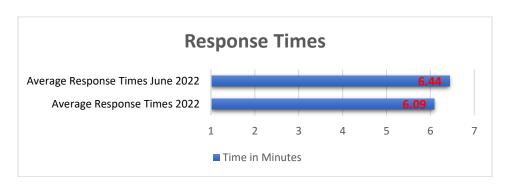

#### **AVERAGE RESPONSE TIME**

Fire and EMS Division

"Committed to excellence, delivered with pride."