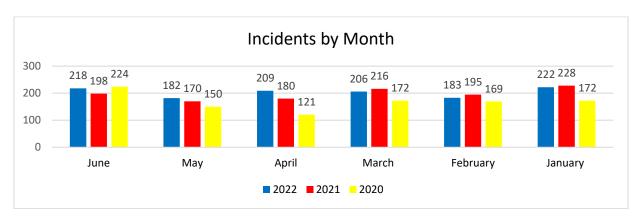

# **OVERLAPPING CALLS (two or more units responding to incidents)**

| MONTH     | OVERLAPPING | PERCENTAGE | TOTAL |
|-----------|-------------|------------|-------|
| January   | 79          | 35.59      | 222   |
| February  | 67          | 36.61      | 183   |
| March     | 60          | 29.13      | 206   |
| April     | 83          | 39.71      | 209   |
| May       | 48          | 26.37      | 182   |
| June      | 98          | 44.95      | 218   |
| July      |             |            |       |
| August    |             |            |       |
| September |             |            |       |
| October   |             |            |       |
| November  |             |            |       |
| December  |             |            | _     |

#### **CALLS BY MONTH (THREE YEAR TREND)**



#### TRANSPORT DESTINATION