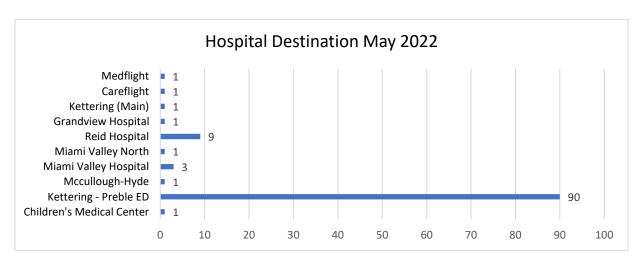

more units responding to incidents)**

| MONTH     | OVERLAPPING | PERCENTAGE | TOTAL |
|-----------|-------------|------------|-------|
| January   | 79          | 35.59      | 222   |
| February  | 67          | 36.61      | 183   |
| March     | 60          | 29.13      | 206   |
| April     | 83          | 39.71      | 209   |
| May       | 48          | 26.37      | 182   |
| June      | 98          | 44.95      | 218   |
| July      |             |            |       |
| August    |             |            |       |
| September |             |            |       |
| October   |             |            |       |
| November  |             |            |       |
| December  |             |            | _     |

#### **CALLS BY MONTH (THREE YEAR TREND)**



#### TRANSPORT DESTINATION