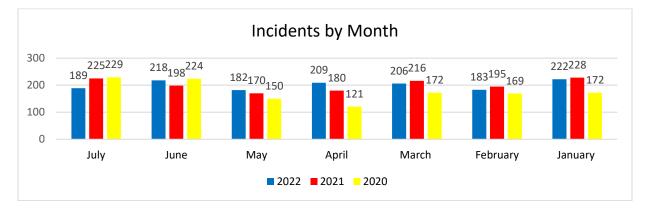

2

#### **OVERLAPPING CALLS (two or more units responding to incidents)**

| MONTH     | OVERLAPPING | PERCENTAGE | TOTAL |
|-----------|-------------|------------|-------|
| January   | 79          | 35.59      | 222   |
| February  | 67          | 36.61      | 183   |
| March     | 60          | 29.13      | 206   |
| April     | 83          | 39.71      | 209   |
| May       | 48          | 26.37      | 182   |
| June      | 98          | 44.95      | 218   |
| July      | 88          | 46.56      | 189   |
| August    |             |            |       |
| September |             |            |       |
| October   |             |            |       |
| November  |             |            |       |
| December  |             |            |       |

## CALLS BY MONTH (THREE YEAR TREND)



## TRANSPORT DESTINATION