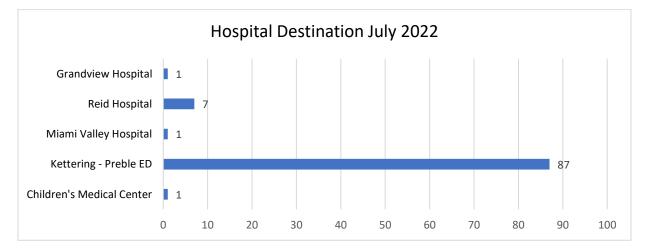

(two or more units responding to incidents)**

| MONTH     | OVERLAPPING | PERCENTAGE | TOTAL |
|-----------|-------------|------------|-------|
| January   | 79          | 35.59      | 222   |
| February  | 67          | 36.61      | 183   |
| March     | 60          | 29.13      | 206   |
| April     | 83          | 39.71      | 209   |
| May       | 48          | 26.37      | 182   |
| June      | 98          | 44.95      | 218   |
| July      | 88          | 46.56      | 189   |
| August    |             |            |       |
| September |             |            |       |
| October   |             |            |       |
| November  |             |            |       |
| December  |             |            |       |

## CALLS BY MONTH (THREE YEAR TREND)



## TRANSPORT DESTINATION