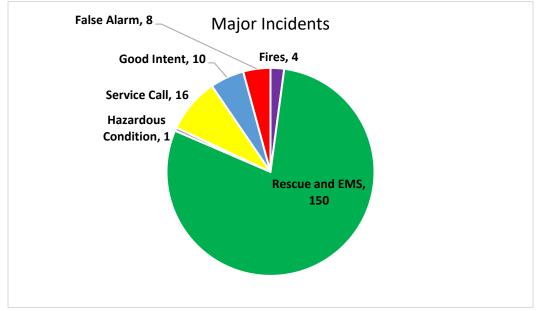

d EMS Division "Committed to excellence, delivered with pride."

## Activity Report July 2022

The Fire and EMS report for July 2022 shows a combined response of **189** calls for service: **119** EMS responses, including **3** second Medic responses; and **70** fire/rescue responses, including **6** general alarms. We received mutual aid **12** times and provided mutual aid **4** times. **An average of 6.1 calls per day for the month.** 

| Response by District: | EMS | Fire | Total |
|-----------------------|-----|------|-------|
| Eaton                 | 111 | 62   | 173   |
| Jackson               | 0   | 0    | 0     |
| Washington            | 7   | 5    | 12    |
| Other                 | 1   | 3    | 4     |
| Total                 | 119 | 70   | 189   |

#### **MAJOR INCIDENTS**



### AVERAGE RESPONSE TIME





# City of Eaton

Fire and EMS Division "Committed to excellence, delivered with pride."

# Activity Report July 2022

#### **OVERLAPPING CALLS (two or more units responding to incidents)**

| MONTH     | OVERLAPPING | PERCENTAGE | TOTAL |
|-----------|-------------|------------|-------|
| January   | 79          | 35.59      | 222   |
| February  | 67          | 36.61      | 183   |
| March     | 60          | 29.13      | 206   |
| April     | 83          | 39.71      | 209   |
| May       | 48          | 26.37      | 182   |
| June      | 98          | 44.95      | 218   |
| July      | 88          | 46.56      | 189   |
| August    |             |            |       |
| September |             |            |       |
| October   |             |