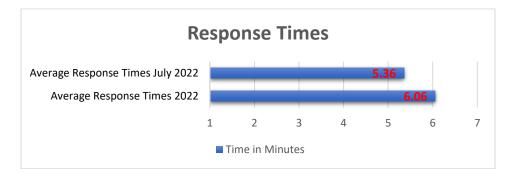

excellence, delivered with pride."

## Activity Report July 2022

The Fire and EMS report for July 2022 shows a combined response of **189** calls for service: **119** EMS responses, including **3** second Medic responses; and **70** fire/rescue responses, including **6** general alarms. We received mutual aid **12** times and provided mutual aid **4** times. **An average of 6.1 calls per day for the month.** 

| Response by District: | EMS | Fire | Total |
|-----------------------|-----|------|-------|
| Eaton                 | 111 | 62   | 173   |
| Jackson               | 0   | 0    | 0     |
| Washington            | 7   | 5    | 12    |
| Other                 | 1   | 3    | 4     |
| Total                 | 119 | 70   | 189   |

#### **MAJOR INCIDENTS**



### AVERAGE RESPONSE TIME





# City of Eaton

Fire and EMS Division "Committed to excellence, delivered with pride."

# Activity Report July 2022

#### **OVERLAPPING CALLS (two or more units responding to incidents)**

| MONTH     | OVERLAPPING | PERCENTAGE | TOTAL |
|-----------|-------------|------------|-------|
| January   | 79          | 35.59      | 222   |
| February  | 67          | 36.61      | 183   |
| March     | 60          | 29.13      | 206   |
| April     | 83          | 39.71      | 209   |
| May       | 48          | 26.37      | 182   |
| June      | 98          | 44.95      | 218   |
| July      | 88          | 46.56      | 189   |
| August    |             |            |       |
| September |             |            |       |
| October   |             |            |       |
| November  |