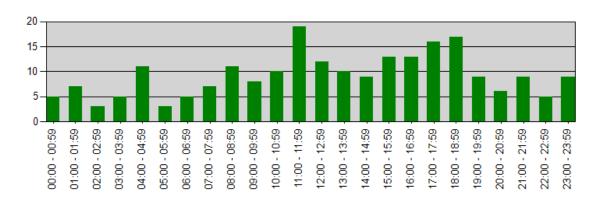

cellence, delivered with pride."

# Activity Report January 2022

#### **OVERLAPPING CALLS (two or more units responding to incidents)**

| MONTH | OVERLAPPING | PERCENTAGE | TOTAL |
|-------|-------------|------------|-------|
| Jan   | 79          | 35.59      | 222   |
| Feb   |             |            |       |
| Mar   |             |            |       |
| Apr   |             |            |       |
| May   |             |            |       |
| June  |             |            |       |
| July  |             |            |       |
| Aug   |             |            |       |
| Sept  |             |            |       |
| Oct   |             |            |       |
| Nov   |             |            |       |
| Dec   |             |            |       |

#### **CALLS BY TIME OF DAY**



#### TRANSPORT DESTINATION

| HOSPITAL DESTINATION | Jan | Feb | Mar | Apr | May | June | July | Aug | Sept | Oct | Nov | Dec |
|----------------------|-----|-----|-----|-----|-----|------|------|-----|------|-----|-----|-----|
| Grandview            | 0   |     |     |     |     |      |      |     |      |     |     |     |
| Preble ED            | 112 |     |     |     |     |      |      |     |      |     |     |     |
| Other                | 5   |     |     |     |     |      |      |     |      |     |     |     |
| Miami Valley         | 4   |     |     |     |     |      |      |     |      |     |     |     |
| Reid Hospital        | 10  |     |     |     |     |      |      |     |      |     |     |     |