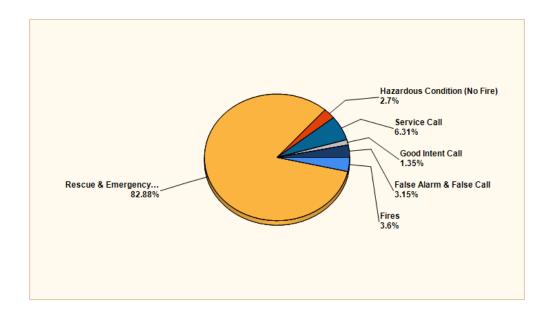

### Activity Report January 2022

The Fire and EMS report for January 2022 shows a combined response of **222** calls for service: **155** EMS responses, including **13** second Medic responses; and **67** fire/rescue responses, including **12** general alarms. We received mutual aid **9** times and provided mutual aid **6** times. **An average of 7.2** calls per day for the month.