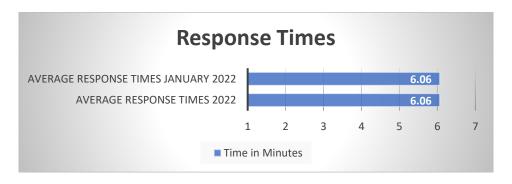

#### **Average Response Time**

Fire and EMS Division

"Committed to excellence, delivered with pride."