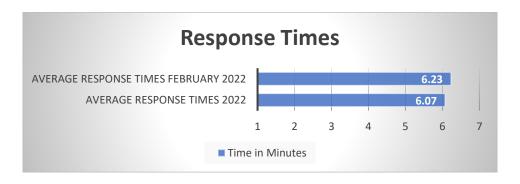

### **AVERAGE RESPONSE TIME**

Fire and EMS Division

"Committed to excellence, delivered with pride."