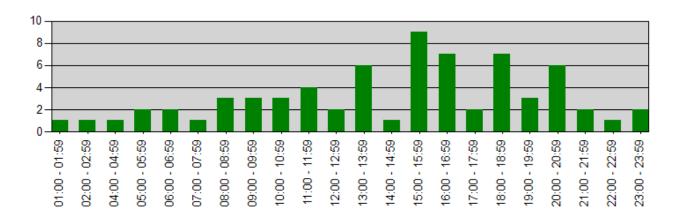

excellence, delivered with pride."

# Activity Report February 2022

## **OVERLAPPING CALLS (two or more units responding to incidents)**

| MONTH | OVERLAPPING | PERCENTAGE | TOTAL |
|-------|-------------|------------|-------|
| Jan   | 79          | 35.59      | 222   |
| Feb   | 67          | 36.61      | 183   |
| Mar   |             |            |       |
| Apr   |             |            |       |
| May   |             |            |       |
| June  |             |            |       |
| July  |             |            |       |
| Aug   |             |            |       |
| Sept  |             |            |       |
| Oct   |             |            |       |
| Nov   |             |            |       |
| Dec   |             |            |       |

### **CALLS BY TIME OF DAY**



### TRANSPORT DESTINATION

| HOSPITAL DESTINATION | Jan | Feb | Mar | Apr | May | June | July | Aug | Sept | Oct | Nov | Dec |
|----------------------|-----|-----|-----|-----|-----|------|------|-----|------|-----|-----|-----|
| Grandview            | 0   | 1   |     |     |     |      |      |     |      |     |     |     |
| Preble ED            | 112 | 90  |     |     |     |      |      |     |      |     |     |     |
| Other                | 5   | 0   |     |     |     |      |      |     |      |     |     |     |
| Miami Valley         | 4   | 1   |     |     |     |      |      |     |      |     |     |     |
| Reid Hospital        | 10  | 7   |     |     |     |      |      |     |      |     |     |     |