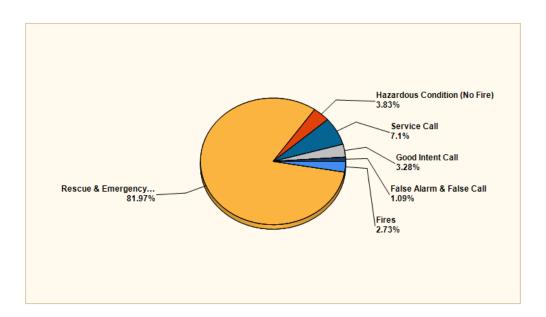

h pride."

## Activity Report February 2022

The Fire and EMS report for February 2022 shows a combined response of **183** calls for service: **114** EMS responses, including **7** second Medic responses; and **69** fire/rescue responses, including **8** general alarms. We received mutual aid **7** times and provided mutual aid **4** times. **An average of 6.5** calls per day for the month.

| Response by District: | EMS | Fire | <b>Total</b> |
|-----------------------|-----|------|--------------|
| Eaton                 | 104 | 59   | 163          |
| Jackson               |     | 2    | 2            |
| Washington            | 9   | 5    | 14           |
| Other                 | 1   | 3    | 6            |
| Total                 | 114 | 69   | 183          |

### **MAJOR INCIDENTS**



### **AVERAGE RESPONSE TIME**





Fire and EMS Division

"Committed to excellence, delivered with pride."

# Activity Report February 2022

## **OVERLAPPING CALLS (two or more units responding to incidents)**

| MONTH | OVERLAPPING | PERCENTAGE | TOTAL |
|-------|-------------|------------|-------|
| Jan   | 79          | 35.59      | 222   |
| Feb   | 67          | 36.61      | 183   |
| Mar   |             |            |       |
| Apr   |             |            |       |
| May   |             |            |       |
| June  |             |            |       |
| July  |             |            |       |
| Aug   |             |            |       |
| Sept  |             |            |       |
| Oct   |             |            |       |
| Nov   |             |            |       |
|