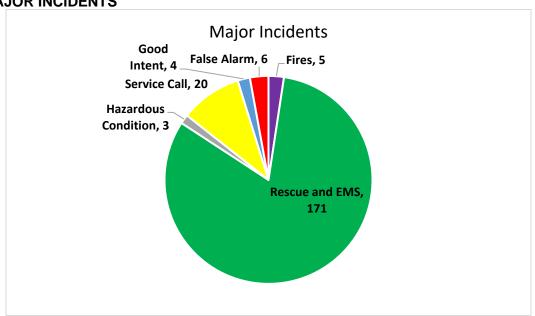

with pride."

## Activity Report April 2022

The Fire and EMS report for April 2022 shows a combined response of **209** calls for service: **139** EMS responses, including **6** second Medic responses; and **70** fire/rescue responses, including **5** general alarms. We received mutual aid **4** times and provided mutual aid **2** times. **An average of 6.9 calls per day for the month.** 

| Response by District: | EMS | Fire | <b>Total</b> |
|-----------------------|-----|------|--------------|
| Eaton                 | 129 | 59   | 188          |
| Jackson               | 0   | 1    | 1            |
| Washington            | 10  | 8    | 18           |
| Other                 | 0   | 2    | 2            |
| Total                 | 139 | 70   | 209          |

#### **MAJOR INCIDENTS**



#### **AVERAGE RESPONSE TIME**





Fire and EMS Division

"Committed to excellence, delivered with pride."

# Activity Report April 2022

### **OVERLAPPING CALLS (two or more units responding to incidents)**

| MONTH     | OVERLAPPING | PERCENTAGE | TOTAL |
|-----------|-------------|------------|-------|
| January   | 79          | 35.59      | 222   |
| February  | 67          | 36.61      | 183   |
| March     | 60          | 29.13      | 206   |
| April     | 83          | 39.71      | 209   |
| May       |             |            |       |
| June      |             |            |       |
| July      |             |            |       |
| August    |             |            |       |
| September |             |            |       |
| October   |             |            |       |