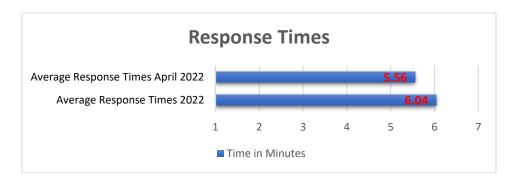

#### **AVERAGE RESPONSE TIME**

Fire and EMS Division

"Committed to excellence, delivered with pride."