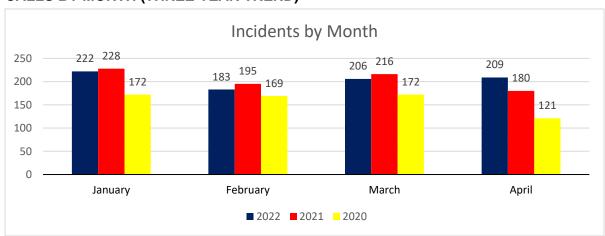

### **CALLS BY MONTH (THREE YEAR TREND)**

### **OVERLAPPING CALLS (two or more units responding to incidents)**

| MONTH     | OVERLAPPING | PERCENTAGE | TOTAL |
|-----------|-------------|------------|-------|
| January   | 79          | 35.59      | 222   |
| February  | 67          | 36.61      | 183   |
| March     | 60          | 29.13      | 206   |
| April     | 83          | 39.71      | 209   |
| May       |             |            |       |
| June      |             |            |       |
| July      |             |            |       |
| August    |             |            |       |
| September |             |            |       |
| October   |             |            |       |
| November  |             |            |       |
| December  |             |            |       |