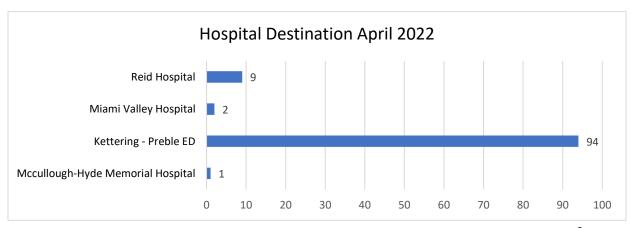

r more units responding to incidents)**

| MONTH     | OVERLAPPING | PERCENTAGE | TOTAL |
|-----------|-------------|------------|-------|
| January   | 79          | 35.59      | 222   |
| February  | 67          | 36.61      | 183   |
| March     | 60          | 29.13      | 206   |
| April     | 83          | 39.71      | 209   |
| May       |             |            |       |
| June      |             |            |       |
| July      |             |            |       |
| August    |             |            |       |
| September |             |            |       |
| October   |             |            |       |
| November  |             |            |       |
| December  |             |            |       |

### **CALLS BY MONTH (THREE YEAR TREND)**



### TRANSPORT DESTINATION