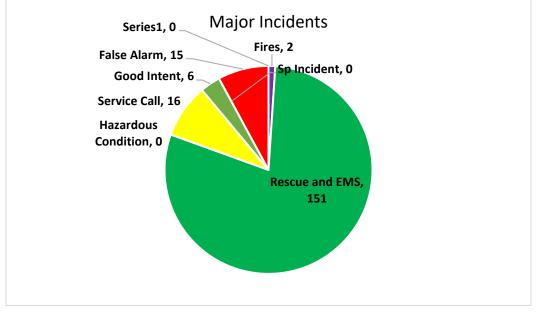

vision "Committed to excellence, delivered with pride."

### Activity Report December 2022

The Fire and EMS report for December 2022 shows a combined response of **190** calls for service: **117** EMS responses, including **10** second Medic responses; and **73** fire/rescue responses, including **11** general alarms. We received mutual aid **2** times and provided mutual aid **0** times. **An average of 6.1** calls per day for the month.

| Response by District: | EMS | Fire | Total |
|-----------------------|-----|------|-------|
| Eaton                 | 107 | 55   | 162   |
| Jackson               | 3   | 2    | 5     |
| Washington            | 7   | 15   | 22    |
| Other                 | 0   | 1    | 1     |
| Total                 | 117 | 73   | 290   |

### **MAJOR INCIDENTS**



### AVERAGE RESPONSE TIME





# City of Eaton

Fire and EMS Division "Committed to excellence, delivered with pride."

## Activity Report December 2022

#### **OVERLAPPING CALLS (two or more units responding to incidents)**

| MONTH     | OVERLAPPING | PERCENTAGE | TOTAL |
|-----------|-------------|------------|-------|
| January   | 79          | 35.59      | 222   |
| February  | 67          | 36.61      | 183   |
| March     | 60          | 29.13      | 206   |
| April     | 83          | 39.71      | 209   |
| May       | 48          | 26.37      | 182   |
| June      | 98          | 44.95      | 218   |
| July      | 88          | 46.56      | 189   |
| August    | 210         | 84         | 250   |
| September | 54          | 30         | 176   |
| October   | 80          | 34.8