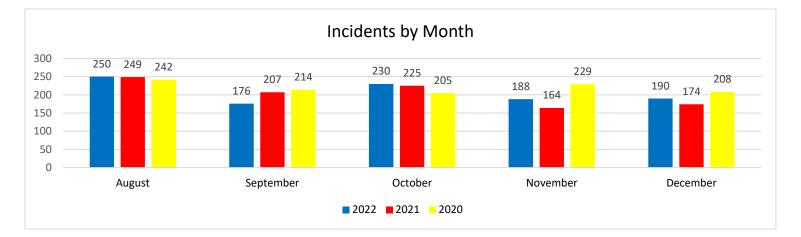

#### **OVERLAPPING CALLS (two or more units responding to incidents)**

| MONTH     | OVERLAPPING | PERCENTAGE | TOTAL |
|-----------|-------------|------------|-------|
| January   | 79          | 35.59      | 222   |
| February  | 67          | 36.61      | 183   |
| March     | 60          | 29.13      | 206   |
| April     | 83          | 39.71      | 209   |
| May       | 48          | 26.37      | 182   |
| June      | 98          | 44.95      | 218   |
| July      | 88          | 46.56      | 189   |
| August    | 210         | 84         | 250   |
| September | 54          | 30         | 176   |
| October   | 80          | 34.8       | 230   |
| November  | 76          | 40.43      | 188   |
| December  | 71          | 37.37      | 190   |

### CALLS BY MONTH (THREE YEAR TREND)



### TRANSPORT DESTINATION