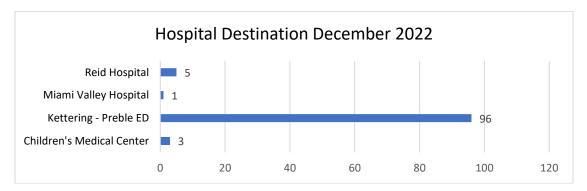

wo or more units responding to incidents)**

| MONTH     | OVERLAPPING | PERCENTAGE | TOTAL |
|-----------|-------------|------------|-------|
| January   | 79          | 35.59      | 222   |
| February  | 67          | 36.61      | 183   |
| March     | 60          | 29.13      | 206   |
| April     | 83          | 39.71      | 209   |
| May       | 48          | 26.37      | 182   |
| June      | 98          | 44.95      | 218   |
| July      | 88          | 46.56      | 189   |
| August    | 210         | 84         | 250   |
| September | 54          | 30         | 176   |
| October   | 80          | 34.8       | 230   |
| November  | 76          | 40.43      | 188   |
| December  | 71          | 37.37      | 190   |

### CALLS BY MONTH (THREE YEAR TREND)



### TRANSPORT DESTINATION