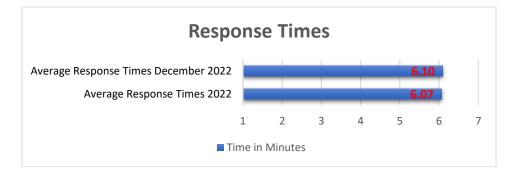

ce, delivered with pride."

### Activity Report December 2022

The Fire and EMS report for December 2022 shows a combined response of **190** calls for service: **117** EMS responses, including **10** second Medic responses; and **73** fire/rescue responses, including **11** general alarms. We received mutual aid **2** times and provided mutual aid **0** times. **An average of 6.1** calls per day for the month.

| Response by District: | EMS | Fire | Total |
|-----------------------|-----|------|-------|
| Eaton                 | 107 | 55   | 162   |
| Jackson               | 3   | 2    | 5     |
| Washington            | 7   | 15   | 22    |
| Other                 | 0   | 1    | 1     |
| Total                 | 117 | 73   | 290   |

### **MAJOR INCIDENTS**



### AVERAGE RESPONSE TIME





# City of Eaton

Fire and EMS Division "Committed to excellence, delivered with pride."

## Activity Report December 2022

#### **OVERLAPPING CALLS (two or more units responding to incidents)**

| MONTH     | OVERLAPPING | PERCENTAGE | TOTAL |
|-----------|-------------|------------|-------|
| January   | 79          | 35.59      | 222   |
| February  | 67          | 36.61      | 183   |
| March     | 60          | 29.13      | 206   |
| April     | 83          | 39.71      | 209   |
| May       | 48          | 26.37      | 182   |
| June      | 98          | 44.95      | 218   |
| July      | 88          | 46.56      | 189   |
| August    | 210         | 84         | 250   |
| September | 54          | 30         | 176   |
| October   | 80          | 34.8       | 230   |
| November  |